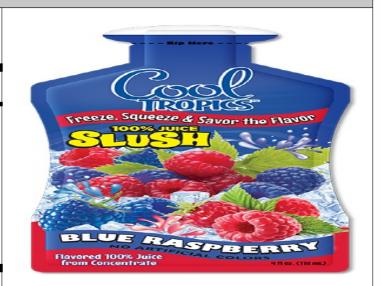

## AA SLUSH, BLUE RASPBERRY

Nutrition Facts
Serving Size: EACH
Serving per Container: 1

Amount Per Serving

Calories: 60 Calories from Fat 0

% Daily Value<sup>2</sup> Total Fat 0.0g Saturated Fat 0.0g 0% Trans Fat1 0.0g Cholesterol 0mg 0% Sodium 15ma 1% Total Carbohydrate 15.0g 5% Dietary Fiber 0.0g 0% Sugars 12.0g Protein 0.0g 0%

## Allergen & Sensitive Ingredient (One form per supplied item)

| (One form per supplied item)                                                                                                            |                                     |                                  |                             |  |  |  |  |  |  |
|-----------------------------------------------------------------------------------------------------------------------------------------|-------------------------------------|----------------------------------|-----------------------------|--|--|--|--|--|--|
| Product: Cool Trop                                                                                                                      | pics Slush Pouch                    | <b>Product Code Num</b>          | <b>Product Code Number:</b> |  |  |  |  |  |  |
|                                                                                                                                         | Paradise Punch, Blue Raspberry,     | 12002-R4, 12004-R4, 13001, 13009 |                             |  |  |  |  |  |  |
| and Raspberry Pas                                                                                                                       | ssionfruit                          | Contact Name & Number:           |                             |  |  |  |  |  |  |
| Company:                                                                                                                                | Inc. dba Cool Tropics               | Stephen Dancey 800-510-8890      |                             |  |  |  |  |  |  |
| 110picai i ai auisc,                                                                                                                    | inc. uba Cooi Tropics               | Stephen Dancey                   | 000-310-0070                |  |  |  |  |  |  |
| Fill in the foll                                                                                                                        | owing chart for each product you su | apply to the Anne Aru            | ndel County Public Schools. |  |  |  |  |  |  |
| $\sqrt{\mathbf{Yes}}$ or $\mathbf{No}$ .                                                                                                |                                     |                                  |                             |  |  |  |  |  |  |
|                                                                                                                                         | Component                           | Present in Product?              |                             |  |  |  |  |  |  |
|                                                                                                                                         | Milk                                | □ Yes x                          | No                          |  |  |  |  |  |  |
|                                                                                                                                         | Egg                                 | □ Yes x                          | No                          |  |  |  |  |  |  |
|                                                                                                                                         | Peanut                              |                                  | No                          |  |  |  |  |  |  |
|                                                                                                                                         | Tree Nut                            |                                  | No                          |  |  |  |  |  |  |
|                                                                                                                                         | Fish                                |                                  | No                          |  |  |  |  |  |  |
|                                                                                                                                         | Shellfish                           |                                  | No                          |  |  |  |  |  |  |
|                                                                                                                                         | Soy                                 |                                  | No                          |  |  |  |  |  |  |
|                                                                                                                                         | Wheat                               | □ Yes x                          | No                          |  |  |  |  |  |  |
| Is there a policy to prevent cross contamination? x□ Yes □ No                                                                           |                                     |                                  |                             |  |  |  |  |  |  |
| Is this product produced in a peanut free facility? $x \square Yes \square No$                                                          |                                     |                                  |                             |  |  |  |  |  |  |
| Is this product produced in a tree nut free facility? $x \square Yes \square No$                                                        |                                     |                                  |                             |  |  |  |  |  |  |
| IF FOR ANY REASON, THERE ARE MODIFICATIONS TO THIS PRODUCT, YOU ARE RESPONSIBLE FOR UPDATING YOUR RECORDS AND NOTIFYING US IMMEDIATELY. |                                     |                                  |                             |  |  |  |  |  |  |
| Form completed by:                                                                                                                      |                                     |                                  |                             |  |  |  |  |  |  |
| Signature of Rep                                                                                                                        | Dancy presentative                  |                                  | 03/16/2023<br>Date          |  |  |  |  |  |  |
| COO                                                                                                                                     |                                     |                                  |                             |  |  |  |  |  |  |