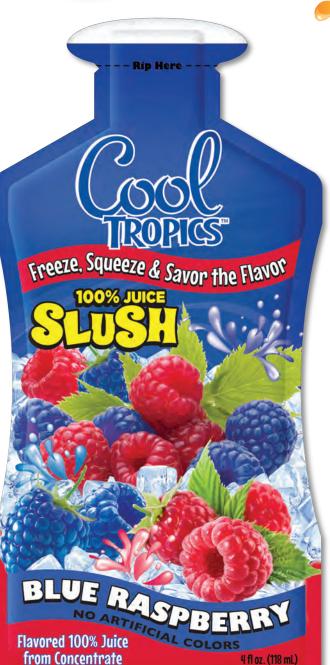

## AA SLUSH, BLUE RASPBERRY

Nutrition Facts
Serving Size: EACH
Serving per Container: 1

Amount Per Serving

Calories: 60 Calories from Fat 0

% Daily Value<sup>2</sup> Total Fat 0.0g Saturated Fat 0.0g 0% Trans Fat1 0.0g Cholesterol 0mg 0% Sodium 15ma 1% Total Carbohydrate 15.0g 5% Dietary Fiber 0.0g 0% Sugars 12.0g Protein 0.0g 0%

## Allergen & Sensitive Ingredient (One form per supplied item)

| (One form per supplied item)                                                                                                            |                                     |                                  |                             |  |  |  |  |  |  |
|-----------------------------------------------------------------------------------------------------------------------------------------|-------------------------------------|----------------------------------|-----------------------------|--|--|--|--|--|--|
| Product: Cool Trop                                                                                                                      | pics Slush Pouch                    | <b>Product Code Num</b>          | <b>Product Code Number:</b> |  |  |  |  |  |  |
|                                                                                                                                         | Paradise Punch, Blue Raspberry,     | 12002-R4, 12004-R4, 13001, 13009 |                             |  |  |  |  |  |  |
| and Raspberry Pas                                                                                                                       | ssionfruit                          | Contact Name & Number:           |                             |  |  |  |  |  |  |
| Company:                                                                                                                                | Inc. dba Cool Tropics               | Stephen Dancey 800-510-8890      |                             |  |  |  |  |  |  |
| 110picai i ai auisc,                                                                                                                    | inc. uba Cooi Tropics               | Stephen Dancey                   | 000-310-0070                |  |  |  |  |  |  |
| Fill in the foll                                                                                                                        | owing chart for each product you su | apply to the Anne Aru            | ndel County Public Schools. |  |  |  |  |  |  |
| $\sqrt{\mathbf{Yes}}$ or $\mathbf{No}$ .                                                                                                |                                     |                                  |                             |  |  |  |  |  |  |
|                                                                                                                                         | Component                           | Present in Product?              |                             |  |  |  |  |  |  |
|                                                                                                                                         | Milk                                | □ Yes x                          | No                          |  |  |  |  |  |  |
|                                                                                                                                         | Egg                                 | □ Yes x                          | No                          |  |  |  |  |  |  |
|                                                                                                                                         | Peanut                              |                                  | No                          |  |  |  |  |  |  |
|                                                                                                                                         | Tree Nut                            |                                  | No                          |  |  |  |  |  |  |
|                                                                                                                                         | Fish                                |                                  | No                          |  |  |  |  |  |  |
|                                                                                                                                         | Shellfish                           |                                  | No                          |  |  |  |  |  |  |
|                                                                                                                                         | Soy                                 |                                  | No                          |  |  |  |  |  |  |
|                                                                                                                                         | Wheat                               | □ Yes x                          | No                          |  |  |  |  |  |  |
| Is there a policy to prevent cross contamination? x□ Yes □ No                                                                           |                                     |                                  |                             |  |  |  |  |  |  |
| Is this product produced in a peanut free facility? $x \square Yes \square No$                                                          |                                     |                                  |                             |  |  |  |  |  |  |
| Is this product produced in a tree nut free facility? $x \square Yes \square No$                                                        |                                     |                                  |                             |  |  |  |  |  |  |
| IF FOR ANY REASON, THERE ARE MODIFICATIONS TO THIS PRODUCT, YOU ARE RESPONSIBLE FOR UPDATING YOUR RECORDS AND NOTIFYING US IMMEDIATELY. |                                     |                                  |                             |  |  |  |  |  |  |
| Form completed by:                                                                                                                      |                                     |                                  |                             |  |  |  |  |  |  |
| Signature of Rep                                                                                                                        | Dancy presentative                  |                                  | 03/16/2023<br>Date          |  |  |  |  |  |  |
| COO                                                                                                                                     |                                     |                                  |                             |  |  |  |  |  |  |