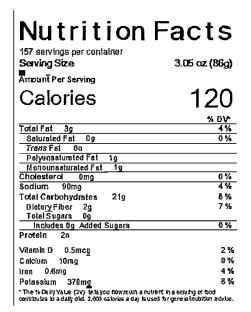

ELEVATING ALL STUDENTS ... ELIMINATING ALL GAPS

| A/                                                         | AFOIAIOLS                  | ROASTED IN WARMER                                                                                                                                                                                                                                                                                                                                                                                                                                                                                                                                                                                                                                                                                                                                                                                                                                                                                                                                                                                                                                                                                                                                                                                                                                                                                                                                                                                                                                                                                                                                                                                                                                                                                                                                                                                                                                                                                                                                                                                                                                                                                                              |
|------------------------------------------------------------|----------------------------|--------------------------------------------------------------------------------------------------------------------------------------------------------------------------------------------------------------------------------------------------------------------------------------------------------------------------------------------------------------------------------------------------------------------------------------------------------------------------------------------------------------------------------------------------------------------------------------------------------------------------------------------------------------------------------------------------------------------------------------------------------------------------------------------------------------------------------------------------------------------------------------------------------------------------------------------------------------------------------------------------------------------------------------------------------------------------------------------------------------------------------------------------------------------------------------------------------------------------------------------------------------------------------------------------------------------------------------------------------------------------------------------------------------------------------------------------------------------------------------------------------------------------------------------------------------------------------------------------------------------------------------------------------------------------------------------------------------------------------------------------------------------------------------------------------------------------------------------------------------------------------------------------------------------------------------------------------------------------------------------------------------------------------------------------------------------------------------------------------------------------------|
| Nutrition Facts                                            |                            |                                                                                                                                                                                                                                                                                                                                                                                                                                                                                                                                                                                                                                                                                                                                                                                                                                                                                                                                                                                                                                                                                                                                                                                                                                                                                                                                                                                                                                                                                                                                                                                                                                                                                                                                                                                                                                                                                                                                                                                                                                                                                                                                |
| Serving Size: 1/2 CUP                                      |                            |                                                                                                                                                                                                                                                                                                                                                                                                                                                                                                                                                                                                                                                                                                                                                                                                                                                                                                                                                                                                                                                                                                                                                                                                                                                                                                                                                                                                                                                                                                                                                                                                                                                                                                                                                                                                                                                                                                                                                                                                                                                                                                                                |
| Serving per Container: 1                                   |                            | Contraction of the second seco |
| Amount Per Serving                                         |                            |                                                                                                                                                                                                                                                                                                                                                                                                                                                                                                                                                                                                                                                                                                                                                                                                                                                                                                                                                                                                                                                                                                                                                                                                                                                                                                                                                                                                                                                                                                                                                                                                                                                                                                                                                                                                                                                                                                                                                                                                                                                                                                                                |
| Calories: 120                                              | Calories from Fat 27       |                                                                                                                                                                                                                                                                                                                                                                                                                                                                                                                                                                                                                                                                                                                                                                                                                                                                                                                                                                                                                                                                                                                                                                                                                                                                                                                                                                                                                                                                                                                                                                                                                                                                                                                                                                                                                                                                                                                                                                                                                                                                                                                                |
|                                                            | % Daily Value <sup>2</sup> |                                                                                                                                                                                                                                                                                                                                                                                                                                                                                                                                                                                                                                                                                                                                                                                                                                                                                                                                                                                                                                                                                                                                                                                                                                                                                                                                                                                                                                                                                                                                                                                                                                                                                                                                                                                                                                                                                                                                                                                                                                                                                                                                |
| Total Fat 3.0g                                             | 5%                         | and the second states of the                                                                                                                                                                                                                                                                                                                                                                                                                                                                                                                                                                                                                                                                                                                                                                                                                                                                                                                                                                                                                                                                                                                                                                                                                                                                                                                                                                                                                                                                                                                                                                                                                                                                                                                                                                                                                                                                                                                                                                                                               |
| Saturated Fat 0.0g                                         | 0%                         |                                                                                                                                                                                                                                                                                                                                                                                                                                                                                                                                                                                                                                                                                                                                                                                                                                                                                                                                                                                                                                                                                                                                                                                                                                                                                                                                                                                                                                                                                                                                                                                                                                                                                                                                                                                                                                                                                                                                                                                                                                                                                                                                |
| Trans Fat <sup>1</sup> 0.0g                                |                            | and the second                                                                                                                                                                                                                                                                                                                                                                                                                                                                                                                                                                                                                                                                                                                                                                                                                                                                                                                                                                                                                                                                                                                                                                                                                                                                                                                                                                                                                                                                                                                                                                                                                                                                                                                                                                                                                                                                                                                                                                                                               |
| Cholesterol 0mg                                            | 0%                         |                                                                                                                                                                                                                                                                                                                                                                                                                                                                                                                                                                                                                                                                                                                                                                                                                                                                                                                                                                                                                                                                                                                                                                                                                                                                                                                                                                                                                                                                                                                                                                                                                                                                                                                                                                                                                                                                                                                                                                                                                                                                                                                                |
| Sodium 90mg                                                | 4%                         |                                                                                                                                                                                                                                                                                                                                                                                                                                                                                                                                                                                                                                                                                                                                                                                                                                                                                                                                                                                                                                                                                                                                                                                                                                                                                                                                                                                                                                                                                                                                                                                                                                                                                                                                                                                                                                                                                                                                                                                                                                                                                                                                |
| Total Carbohydrate 21.0g                                   | 7%                         |                                                                                                                                                                                                                                                                                                                                                                                                                                                                                                                                                                                                                                                                                                                                                                                                                                                                                                                                                                                                                                                                                                                                                                                                                                                                                                                                                                                                                                                                                                                                                                                                                                                                                                                                                                                                                                                                                                                                                                                                                                                                                                                                |
| Dietary Fiber 2.0g                                         | 8%                         |                                                                                                                                                                                                                                                                                                                                                                                                                                                                                                                                                                                                                                                                                                                                                                                                                                                                                                                                                                                                                                                                                                                                                                                                                                                                                                                                                                                                                                                                                                                                                                                                                                                                                                                                                                                                                                                                                                                                                                                                                                                                                                                                |
| Sugars 0.0g                                                |                            | A state of the     |
| Protein 2.0g                                               | 4%                         |                                                                                                                                                                                                                                                                                                                                                                                                                                                                                                                                                                                                                                                                                                                                                                                                                                                                                                                                                                                                                                                                                                                                                                                                                                                                                                                                                                                                                                                                                                                                                                                                                                                                                                                                                                                                                                                                                                                                                                                                                                                                                                                                |
| Vitamin A 0%                                               | Vitamin C 0%               |                                                                                                                                                                                                                                                                                                                                                                                                                                                                                                                                                                                                                                                                                                                                                                                                                                                                                                                                                                                                                                                                                                                                                                                                                                                                                                                                                                                                                                                                                                                                                                                                                                                                                                                                                                                                                                                                                                                                                                                                                                                                                                                                |
| Calcium 1%                                                 | Iron 3%                    |                                                                                                                                                                                                                                                                                                                                                                                                                                                                                                                                                                                                                                                                                                                                                                                                                                                                                                                                                                                                                                                                                                                                                                                                                                                                                                                                                                                                                                                                                                                                                                                                                                                                                                                                                                                                                                                                                                                                                                                                                                                                                                                                |
| <sup>1</sup> - Trans Fat value is provided for information |                            | nitoring purposes.                                                                                                                                                                                                                                                                                                                                                                                                                                                                                                                                                                                                                                                                                                                                                                                                                                                                                                                                                                                                                                                                                                                                                                                                                                                                                                                                                                                                                                                                                                                                                                                                                                                                                                                                                                                                                                                                                                                                                                                                                                                                                                             |

\* Per FBG, one serving portion (1/2 cup healed vegetable) equals 3.05 pz. of McCain seasoned fries.

McCAIN® ALL AMERICAN DELI ROASTERS® SEASONED DICED POTATOES USDA School Lunch Meal Planning Nutrition Facts MCF03927