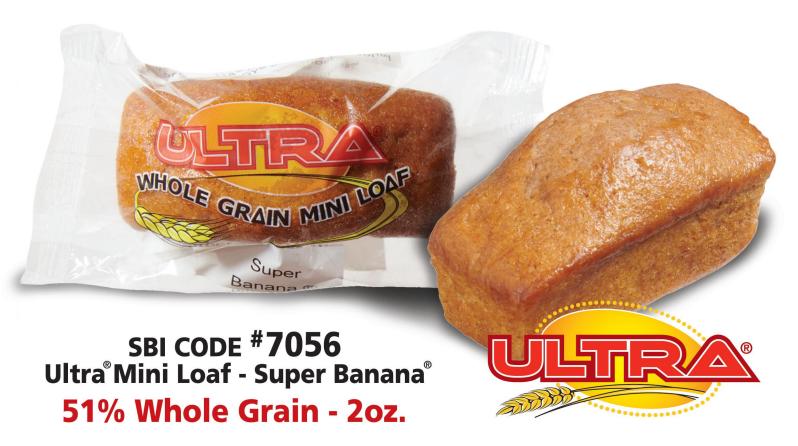

## **PRODUCT CONTRIBUTION**

- · GRAIN CREDIT: 1 oz GE · GRAMS OF FLOUR: 16.1q
- GRAMS OF WHOLE GRAIN: 8.21g GRAMS OF ENRICHED: 7.89g
- PERCENT OF TOTAL GRAINS THAT ARE WHOLE GRAIN: 51%
- DOES THIS PRODUCT QUALIFY AS WHOLE GRAIN RICH: YES

## **PRODUCT HIGHLIGHTS**

- Smart Snack Approved
- 1 oz. Grain Equivalent
- 3g of Protein Per Serving
- Baked in a Peanut / Tree nut Free Facility

SUGGESTED BID **SPEC** 

Ultra 51% Whole Grain Mini Loaf/Super Banana/code 7056 - 120 - 2 oz. Frozen, individually wrapped Thaw & Serve mini loaf. Must conform to USDA Child Nutrition Program specifications and meet 1oz grain equivalent. Student preferred brand Super Bakery's Ultra 51% Whole Grain Mini Loaf #7056. Must meet 30% or less calories from fat, 10% or less calories from sat fat, and 30% or less sugar by weight. 1 gram fiber, 3 grams protein. All Natural; No artificial flavors, colors or preservatives, Made in the USA, No Tropical Oils, Peanut Free Product. Smart Snack Approved. Product analysis required. Kosher: & D