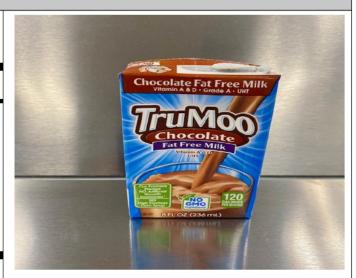

# TruMoo Fat Free Chocolate Milk

27 - 8oz Units per Case

No Refrigeration Required | Pantry Fresh

### **Product Description**

- All TruMoo products are from 100% Grade A Real Milk
- Products are UHT Pasteurized under sterile aseptic conditions which provides up to a 6-month shelf life or better.

Product of the U.S.A. • NO Preservatives