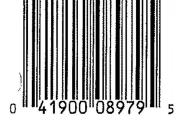

updated 12/1/23/m

**DFI Code:** 10382

140 Cases Per Pallet

Unit UPC: 0 41900 08979 5

Case GTIN: 00041900090265

| Cube | Weight | Dimensions             | Pallet 11/H |
|------|--------|------------------------|-------------|
| 0.30 | 15.42  | 7.86" x 14.25" x 4.56" | 14x10       |