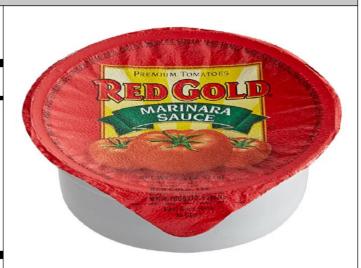

# RED GOLD MARINARA 2.5 oz PORTION CUP

# **PRODUCT DESCRIPTION**

Red Gold 2.5oz Portion Cup Marinara Sauce has a deep red-orange color, and a thick consistency. Spices, along with onion and garlic, contribute to this sauce's savory flavor.

#### **NET WEIGHT AND PACKAGING**

Label Net Contents: 2.5 oz (71 g)
Packaging: Plastic cup with foil cover