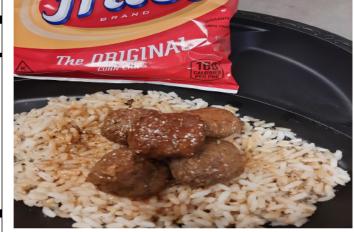

#### AA KOREAN MEATBALL W/ FRITOS

Nutrition Facts Serving Size: SERVING Serving per Container: 1

Amount Per Serving Calories: 504 Calories from Fat 188 % Daily Value<sup>2</sup> Total Fat 20.9g 32% Saturated Fat 5.7g 28% Trans Fat1 0.6g Cholesterol 48mg 16% Sodium 747mg 31% Total Carbohydrate 59.5g 20% Dietary Fiber 3.1g 12% Sugars 8.6g Protein 17.1g 34%