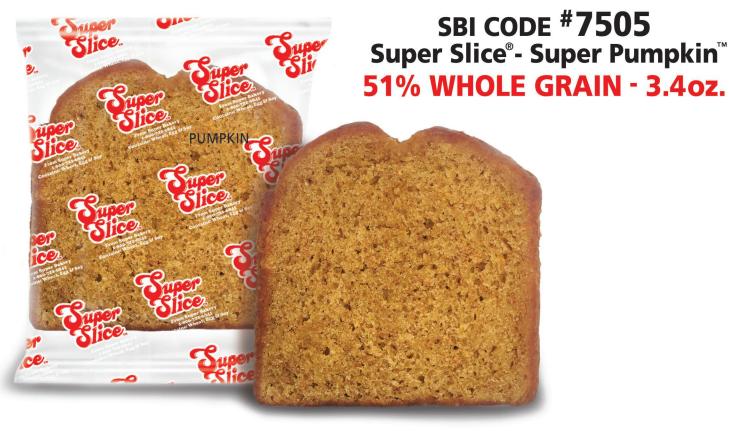

BID **SPEC**  Super Slice - Pumpkin Bread/7505: 75, 3.4oz (96g), Frozen, IW, Thaw & Serve, Contains zero trans-fat, >51% Whole Wheat Flour, No artificial colors, flavors, or preservatives. Must conform to USDA Child Nutrition Program specifications, and meet 2oz grain equivalent. Student Preferred Brand Super Bakery Breakfast Bread SBI Code #7505, Must meet 30% or less calories from fat, 10% or less calories from saturated fat and 30% or less sugar by weight, 2g fiber, 5g protein, <240mg sodium, >105mg potassium, 8% Calcium, & 6% Iron. Made in the U.S.A., Peanut Free Product. Nutritional analysis required. 💩 D

Contains Bioengineered Food Ingredients.

INGREDIENTS: WATER, WHOLE WHEAT FLOUR, ENRICHED WHEAT FLOUR (WHEAT FLOUR, MALTED BARLEY FLOUR, NIACIN, IRON, THIAMIN MONONITRATE, RIBOFLAVIN, FOLIC ACID), GRANULATED SUGAR, SOYBEAN OIL, PUMPKIN, EGG WHITES, DEFATTED SOY FLOUR, SODIUM ACID PYROPHOSPHTE, WHEAT GLUTEN, SODIUM BICARBONATE, MODIFIED CORN STARCH, MODIFIED WHEAT STARCH, DEXTROSE, MONO- AND DIGLYCERIDES, DRY HONEY SOLIDS, CORN STARCH, CINNAMON, SALT, GROUND GINGER, GUAR GUM, XANTHAN GUM, MONOCALCIUM PHOSPHATE, GROUND CLOVES, SOY LECITHIN, WHEY. CONTAINS: WHEAT, SOY, MILK & EGGS.