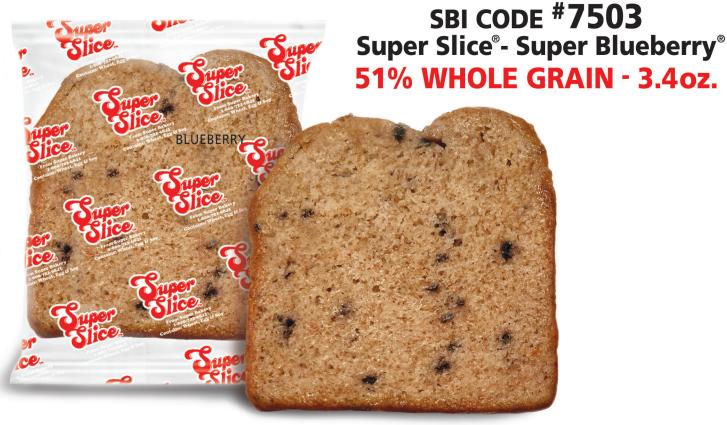

12 digit upc 091464750303

14 digit upc 10091464750300

SUGGESTED
BID
SPEC

Super Slice — Blueberry Bread /7503: 75, 3.4oz (96g), Frozen, IW, Thaw & Serve, Contains zero trans-fat, >51% Whole Wheat Flour, No artificial colors, flavors, or preservatives. Must conform to USDA Child Nutrition Program specifications, and meet 2oz grain equivalent. Student Preferred Brand Super Bakery Breakfast Bread SBI Code #7503, Must meet 30% or less calories from fat, 10% or less calories from saturated fat and 30% or less sugar by weight, 2g fiber, 5g protein, <250mg sodium, >173mg potassium, 4% Calcium, & 6% Iron. Made in the U.S.A., Peanut Free Product. Nutritional analysis required. Kosher: 🔅D

Contains Bioengineered Food Ingredients.

INGREDIENTS: WATER, WHOLE WHEAT FLOUR, ENRICHED WHEAT FLOUR (WHEAT FLOUR, MALTED BARLEY FLOUR, NIACIN, IRON, THIAMIN MONONITRATE, RIBOFLAVIN, FOLIC ACID), GRANULATED SUGAR, SOYBEAN OIL, BLUEBERRIES, EGG WHITES, DEFATTED SOY FLOUR, SODIUM ACID PYROPHOSPHATE, WHEAT GLUTEN, SODIUM BICARBONATE, MODIFIED CORN STARCH, MODIFIED WHEAT STARCH, DEXTROSE, NATURAL FLAVOR, MONO- AND DIGLYCERIDES, DRY HONEY SOLIDS, CORN STARCH, SALT, GUAR GUM, XANTHAN GUM, CINNAMON, MONOCALCIUM PHOSPHATE, SOY LECITHIN, WHEY, CONTAINS: WHEAT, SOY, MILK & EGGS.