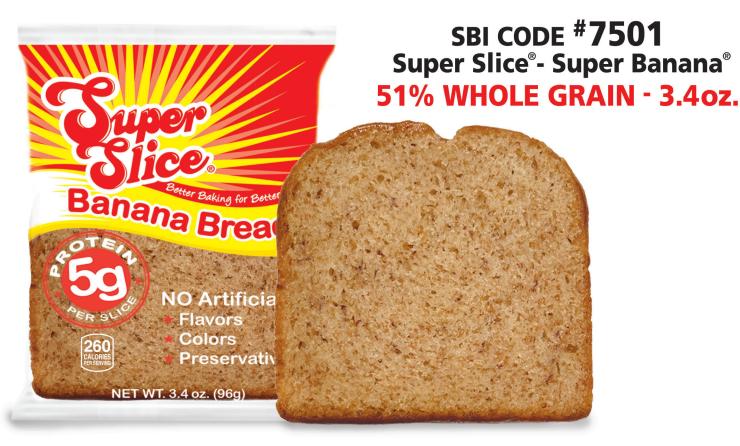

12 digit upc 091464607102 14 digit upc 10091464750102

SUGGESTED
BID
SPEC

Super Slice – Banana Bread /7501: 75, 3.4oz (96g), Frozen, IW, Thaw & Serve, >51% Whole Grain Flour, No artificial colors, flavors, or preservatives. Must conform to USDA Child Nutrition Program specifications, and meet 2oz grain equivalent. Student Preferred Brand Super Bakery Breakfast Bread SBI Code #7501, Must meet 30% or less calories from fat, 10% or less calories from saturated fat and 30% or less sugar by weight, 2g fiber, 5g protein, <240mg sodium, >114mg potassium, 10% Calcium, & 6% Iron. Made in the U.S.A., Peanut Free Product. Nutritional analysis required. Kosher: 🜬:D

Contains Bioengineered Food Ingredients.

INGREDIENTS: WATER, WHOLE WHEAT FLOUR, ENRICHED WHEAT FLOUR (WHEAT FLOUR, MALTED BARLEY FLOUR, NIACIN, IRON, THIAMIN MONONITRATE, RIBOFLAVIN, FOLIC ACID), SUGAR, SOYBEAN OIL, BANANAS, EGG WHITES, DEFATTED SOY FLOUR, SODIUM ACID PYROPHOSPHATE, WHEAT GLUTEN, SODIUM BICARBONATE, MODIFIED CORN STARCH, MODIFIED WHEAT STARCH, DEXTROSE, MONO- AND DIGLYCERIDES, DRY HONEY SOLIDS, CORN STARCH, NATURAL FLAVOR, SALT, GUAR GUM, XANTHAN GUM, CINNAMON, MONOCALCIUM PHOSPHATE, SOY LECITHIN, WHEY. CONTAINS: WHEAT, SOY, MILK & EGGS.