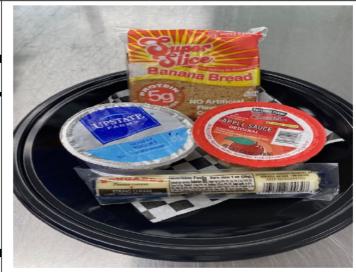

### **PRODUCT HIGHLIGHTS**

- · 2 oz grain equivalent
- 5g of protein per serving
- · Grab N Go
- Breakfast in the classroom
- Baked in a Peanut / Tree nut Free Facility

### **PRODUCT HIGHLIGHTS**

- 2 oz grain equivalent
- 5g of protein per serving
- · Grab N Go
- Breakfast in the classroom
- Baked in a Peanut / **Tree nut Free Facility**