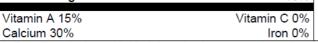

## **Label Information:**

| <b>Q</b>                                                    |                                             |  |  |  |
|-------------------------------------------------------------|---------------------------------------------|--|--|--|
| Nutritior                                                   | Facts                                       |  |  |  |
| 1 servings per container<br>Serving size 1 Cup (236 mL)     |                                             |  |  |  |
| Amount per serving Calories                                 | 130                                         |  |  |  |
|                                                             | % Daily Value*                              |  |  |  |
| Total Fat 0g                                                | 0%                                          |  |  |  |
| Saturated Fat Op                                            | 0%                                          |  |  |  |
| Trans Fat Og                                                |                                             |  |  |  |
| Cholesterol 5mg                                             | 2%                                          |  |  |  |
| Sudlum 130mg                                                | 6%                                          |  |  |  |
| Total Carbohydrate 2                                        | 3g 8%                                       |  |  |  |
| Distary Fiber Og                                            | 0%                                          |  |  |  |
| Total Sugars 22g                                            |                                             |  |  |  |
| Includes 11g Add                                            | ed Sugars 22%                               |  |  |  |
| Protein 8g                                                  |                                             |  |  |  |
| 300, 12 W. 11 W. 10 10 10 10 10 10 10 10 10 10 10 10 10     | 10%                                         |  |  |  |
| Vitamin D 2mcg                                              | 26%                                         |  |  |  |
| Calcium 302mg                                               | 0%                                          |  |  |  |
| Iron Omg                                                    | 8%                                          |  |  |  |
| Polessium 400mg                                             | 15%                                         |  |  |  |
| Vilamin A 137mcg                                            |                                             |  |  |  |
| "The K Daily Value Inits you serving of food contributes to | how spucts a multiant in a<br>u mizzy diel. |  |  |  |