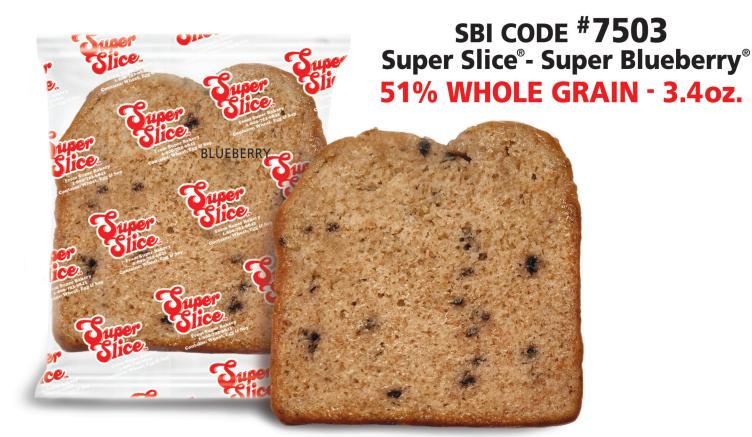

## **PRODUCT CONTRIBUTION**

GRAIN CREDIT: 2oz. GE · GRAMS OF WHOLE GRAIN: 16.3g

GRAMS OF FLOUR: 32g · GRAMS OF ENRICHED: 15.7g

51% WHOLE GRAIN RICH

| PRO | DU | СТ | HI | GH | LI | GH | TS |
|-----|----|----|----|----|----|----|----|
|     | _  |    |    |    | _  | _  |    |

- · 2 oz grain equivalent
- 5g of protein per serving
- Grab N Go
- Breakfast in the classroom
- Baked in a Peanut / **Tree nut Free Facility**

| CASE SPECS       |                                 |  |  |  |
|------------------|---------------------------------|--|--|--|
| cs/ct            | 75                              |  |  |  |
| case dimensions  | 18.375" L x 13.125" W x 6.25" H |  |  |  |
| case cube        | 0.87                            |  |  |  |
| case weight      | 17 lbs                          |  |  |  |
| cases per pallet | 84                              |  |  |  |
| TiHi             | 7 x 12                          |  |  |  |
| shelf life       | frozen: 485 Days / ambient:     |  |  |  |
|                  | 5 days refrigerated: 10 days    |  |  |  |
| 12 digit upc     | 091464750303                    |  |  |  |
| 14 digit upc     | 10091464750300                  |  |  |  |

SUGGESTED BID SPEC

Super Slice - Blueberry Bread /7503: 75, 3.4oz (96g), Frozen, IW, Thaw & Serve, Contains zero trans-fat, >51% Whole Wheat Flour, No artificial colors, flavors, or preservatives. Must conform to USDA Child Nutrition Program specifications, and meet 2oz grain equivalent. Student Preferred Brand Super Bakery Breakfast Bread SBI Code #7503, Must meet 30% or less calories from fat, 10% or less calories from saturated fat and 30% or less sugar by weight, 2g fiber, 5g protein, <250mg sodium, >173mg potassium, 4% Calcium, & 6% Iron. Made in the U.S.A., Peanut Free Product. Nutritional analysis required. Kosher: Act D