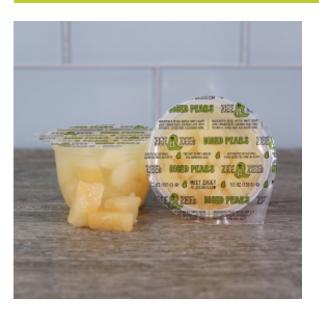

# Zee Zees Fruit Cup, Pears, Diced

#### **Product Details:**

Item Number: 1780 Kosher: Yes

Pack Size: 72/4.5oz Meal Contribution: 1/2c FRT Serving Per Case: 72 Cook State: Fully Cooked Net Weight: 20.25 lbs. Class: Commodity

Temperature Class: Dry
Shelf Life: 12 months
Case Price: \$

#### Ingredients:

Pears, Water, White Grape Juice Concentrate, Ascorbic Acid (100% Vitamin C), Citric Acid.