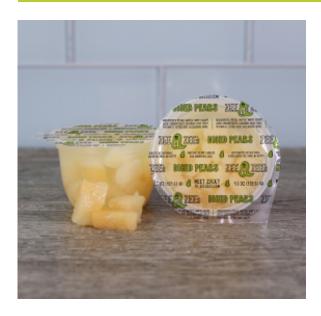

# Zee Zees Fruit Cup, Pears, Diced

#### **Product Details:**

Item Number: 1780 Kosher: Yes

Pack Size: 72/4.5oz Meal Contribution: 1/2c FRT Serving Per Case: 72 Cook State: Fully Cooked Net Weight: 20.25 lbs. Class: Commodity

Temperature Class: Dry
Shelf Life: 12 months
Case Price: \$

#### Ingredients:

Pears, Water, White Grape Juice Concentrate, Ascorbic Acid (100% Vitamin C), Citric Acid.