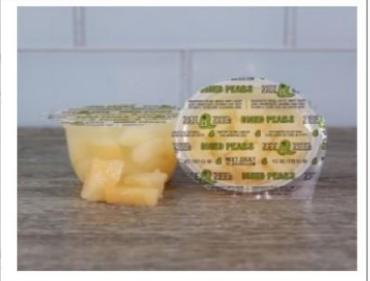

# Zee Zees Fruit Cup, Pears, Diced

#### **Product Details:**

Item Number: 1780 Kosher: Yes

Pack Size: 72/4.5oz Meal Contribution: 1/2c FRT Serving Per Case: 72 Cook State: Fully Cooked Net Weight: 20.25 lbs. Class: Commodity

Temperature Class: Dry
Shelf Life: 12 months
Case Price: \$

#### Ingredients:

Pears, Water, White Grape Juice Concentrate, Ascorbic Acid (100% Vitamin C), Citric Acid.