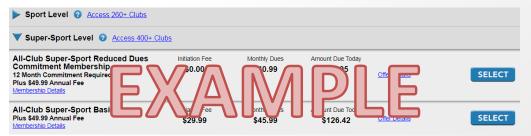

Need to add a family member? You'll be prompted to add them on your confirmation screen. Be sure to request an additional promo code from your Regional Account manager.