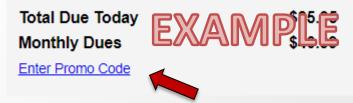

- 4. Fill out all of your information
- 5. Enter your unique promo code (provided by Regional Account Manager)

- 6. First month dues will be taken off showing only last months dues & initiation fees if applicable
- 7. Click "Next" to checkout